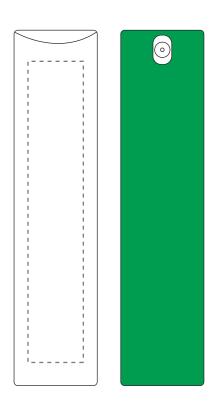

## **PANTONE REFERENCE(S)**

Full colour printing

ARTWORK SCALE 100% Max print area: 15mm x 80mm

Product Image for visualisation - colours may vary

The dashed line is to demonstrate print area and will not appear on your printed item

## PLEASE NOTE:

- All colours including print and product are for visual purposes only and should not be regarded as the actual colour of the product and print.
- Some products may vary from batch to batch and may differ from previous orders.
- The colour and texture of a product can also have an effect on the final print colour.
- By approving this order we accept that you understand these terms.